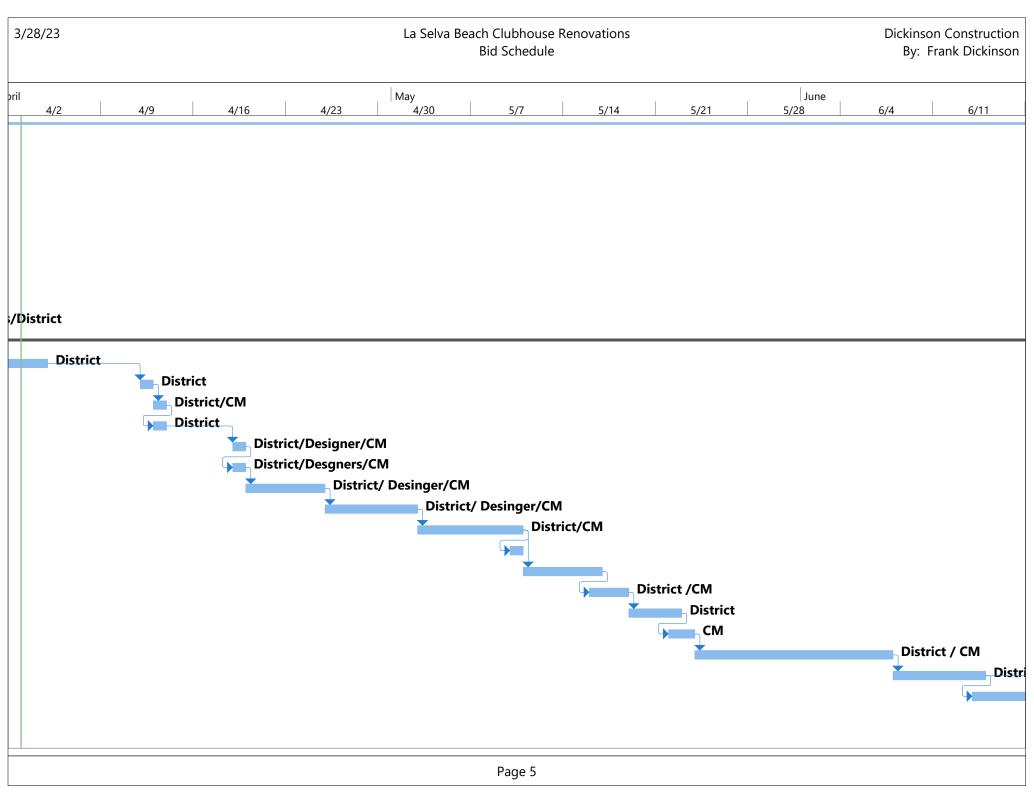

## La Selva Beach Clubhouse Renovations Bid Schedule

Dickinson Construction

By: Frank Dickinson

| D  | Task Name                                                             | Duration | Start       | Finish      | Predecessors | January<br>1/1 | 1/8                |         |
|----|-----------------------------------------------------------------------|----------|-------------|-------------|--------------|----------------|--------------------|---------|
| 1  | La Selva Beach Club House Seismic and ADA<br>Renovation Project       | 259 days | Mon 1/2/23  | Fri 1/5/24  |              |                | 1/0                | I       |
| 2  | -                                                                     | 60 days  | Mon 1/2/23  | Fri 3/24/23 |              |                |                    |         |
| 3  | Review existing approved by County Design<br>Drawings by CM           | 6 days   | Mon 1/2/23  | Mon 1/9/23  |              | -              | СМ                 |         |
| 4  | 1st site meeting by Designers, CM and District                        | 1 day    | Tue 1/10/23 | Tue 1/10/23 | 3            |                | 📥 Dis <sup>.</sup> | trict/E |
| 5  | Revise Drawings                                                       | 17 days  | Wed 1/11/23 | Thu 2/2/23  | 4            |                | <b>*</b>           |         |
| 6  | Review Revised Final Drawings                                         | 22 days  | Fri 2/3/23  | Mon 3/6/23  | 5            |                |                    |         |
| 7  | District Approval of Drawings and permission to put bid docs together | 2 days   | Tue 3/7/23  | Wed 3/8/23  | 6            |                |                    |         |
| 8  | Final Bid Documents put together                                      | 12 days  | Thu 3/9/23  | Fri 3/24/23 | 7            |                |                    |         |
| 9  | Bid Period                                                            | 60 days  | Mon 3/27/23 | Mon 6/19/23 |              |                |                    |         |
| 10 | Review Final Bid Docs Design                                          | 7 days   | Mon 3/27/23 | Tue 4/4/23  | 8            |                |                    |         |
| 11 | Board approval of final Bid Docs Design                               | 1 day    | Wed 4/12/23 | Wed 4/12/23 | 10FS+5 days  |                |                    |         |
| 12 | Solicit to Bid                                                        | 1 day    | Thu 4/13/23 | Thu 4/13/23 | 11           |                |                    |         |
| 13 | Post Advertisement to Bid                                             | 1 day    | Thu 4/13/23 | Thu 4/13/23 | 12FS-1 day   |                |                    |         |
| 14 | Pre-Bid Meeting and site walk                                         | 1 day    | Wed 4/19/23 | Wed 4/19/23 | 13FS+3 days  |                |                    |         |
| 15 | Site Walk                                                             | 1 day    | Wed 4/19/23 | Wed 4/19/23 | 14FS-1 day   |                |                    |         |
| 16 | Receive Questions                                                     | 4 days   | Thu 4/20/23 | Tue 4/25/23 | 15           |                |                    |         |
| 17 | Answer questions and Issue Addendums                                  | 5 days   | Wed 4/26/23 | Tue 5/2/23  | 16           |                |                    |         |
| 18 | Receive Bids                                                          | 6 days   | Wed 5/3/23  | Wed 5/10/23 | 17           |                |                    |         |
| 19 | Bid Opening                                                           | 1 day    | Wed 5/10/23 | Wed 5/10/23 | 18FS-1 day   |                |                    |         |
| 20 | Bid Protest Period/Bid Award (assumes no prote                        | 4 days   | Thu 5/11/23 | Tue 5/16/23 | 18           |                |                    |         |
| 21 | Notice of Selection                                                   | 3 days   | Tue 5/16/23 | Thu 5/18/23 | 20FS-1 day   |                |                    |         |
| 22 | Board Approval and Permission to award                                | 2 days   | Fri 5/19/23 | Mon 5/22/23 | 21           |                |                    |         |
| 23 | Complete and send out Contract Documents                              | 2 days   | Mon 5/22/23 | Tue 5/23/23 | 22FS-1 day   |                |                    |         |
| 24 | Receive signed contracts back from Contractor                         | 10 days  | Wed 5/24/23 | Wed 6/7/23  | 23           |                |                    |         |
| 25 | Issue Notice to Proceed                                               | 5 days   | Thu 6/8/23  | Wed 6/14/23 | 24           |                |                    |         |
| 26 | Submittals/Mobilization                                               | 4 days   | Wed 6/14/23 | Mon 6/19/23 | 25FS-1 day   |                |                    |         |
| 27 | Construction                                                          | 120 days | Mon 6/19/23 | Fri 12/8/23 |              |                |                    |         |
| 28 |                                                                       | 2 days   | Mon 6/19/23 | Tue 6/20/23 | 25FS+2 days  |                |                    |         |