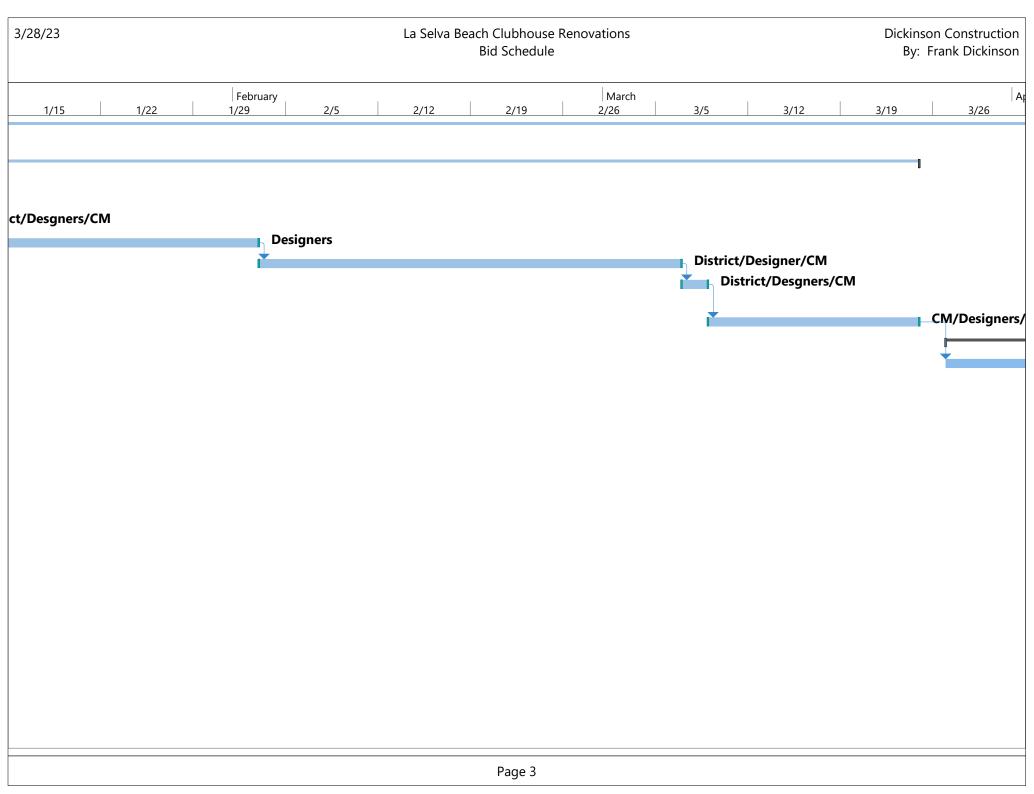

## La Selva Beach Clubhouse Renovations Bid Schedule

Dickinson Construction

By: Frank Dickinson

| D  | Task Name                                                             | Duration | Start       | Finish      | Predecessors | January<br>1/1 | 1/8                |         |
|----|-----------------------------------------------------------------------|----------|-------------|-------------|--------------|----------------|--------------------|---------|
| 1  | La Selva Beach Club House Seismic and ADA<br>Renovation Project       | 259 days | Mon 1/2/23  | Fri 1/5/24  |              |                | 1/0                | I       |
| 2  | -                                                                     | 60 days  | Mon 1/2/23  | Fri 3/24/23 |              |                |                    |         |
| 3  | Review existing approved by County Design<br>Drawings by CM           | 6 days   | Mon 1/2/23  | Mon 1/9/23  |              | -              | СМ                 |         |
| 4  | 1st site meeting by Designers, CM and District                        | 1 day    | Tue 1/10/23 | Tue 1/10/23 | 3            |                | 📥 Dis <sup>.</sup> | trict/E |
| 5  | Revise Drawings                                                       | 17 days  | Wed 1/11/23 | Thu 2/2/23  | 4            |                | <b>*</b>           |         |
| 6  | Review Revised Final Drawings                                         | 22 days  | Fri 2/3/23  | Mon 3/6/23  | 5            |                |                    |         |
| 7  | District Approval of Drawings and permission to put bid docs together | 2 days   | Tue 3/7/23  | Wed 3/8/23  | 6            |                |                    |         |
| 8  | Final Bid Documents put together                                      | 12 days  | Thu 3/9/23  | Fri 3/24/23 | 7            |                |                    |         |
| 9  | Bid Period                                                            | 60 days  | Mon 3/27/23 | Mon 6/19/23 |              |                |                    |         |
| 10 | Review Final Bid Docs Design                                          | 7 days   | Mon 3/27/23 | Tue 4/4/23  | 8            |                |                    |         |
| 11 | Board approval of final Bid Docs Design                               | 1 day    | Wed 4/12/23 | Wed 4/12/23 | 10FS+5 days  |                |                    |         |
| 12 | Solicit to Bid                                                        | 1 day    | Thu 4/13/23 | Thu 4/13/23 | 11           |                |                    |         |
| 13 | Post Advertisement to Bid                                             | 1 day    | Thu 4/13/23 | Thu 4/13/23 | 12FS-1 day   |                |                    |         |
| 14 | Pre-Bid Meeting and site walk                                         | 1 day    | Wed 4/19/23 | Wed 4/19/23 | 13FS+3 days  |                |                    |         |
| 15 | Site Walk                                                             | 1 day    | Wed 4/19/23 | Wed 4/19/23 | 14FS-1 day   |                |                    |         |
| 16 | Receive Questions                                                     | 4 days   | Thu 4/20/23 | Tue 4/25/23 | 15           |                |                    |         |
| 17 | Answer questions and Issue Addendums                                  | 5 days   | Wed 4/26/23 | Tue 5/2/23  | 16           |                |                    |         |
| 18 | Receive Bids                                                          | 6 days   | Wed 5/3/23  | Wed 5/10/23 | 17           |                |                    |         |
| 19 | Bid Opening                                                           | 1 day    | Wed 5/10/23 | Wed 5/10/23 | 18FS-1 day   |                |                    |         |
| 20 | Bid Protest Period/Bid Award (assumes no prote                        | 4 days   | Thu 5/11/23 | Tue 5/16/23 | 18           |                |                    |         |
| 21 | Notice of Selection                                                   | 3 days   | Tue 5/16/23 | Thu 5/18/23 | 20FS-1 day   |                |                    |         |
| 22 | Board Approval and Permission to award                                | 2 days   | Fri 5/19/23 | Mon 5/22/23 | 21           |                |                    |         |
| 23 | Complete and send out Contract Documents                              | 2 days   | Mon 5/22/23 | Tue 5/23/23 | 22FS-1 day   |                |                    |         |
| 24 | Receive signed contracts back from Contractor                         | 10 days  | Wed 5/24/23 | Wed 6/7/23  | 23           |                |                    |         |
| 25 | Issue Notice to Proceed                                               | 5 days   | Thu 6/8/23  | Wed 6/14/23 | 24           |                |                    |         |
| 26 | Submittals/Mobilization                                               | 4 days   | Wed 6/14/23 | Mon 6/19/23 | 25FS-1 day   |                |                    |         |
| 27 | Construction                                                          | 120 days | Mon 6/19/23 | Fri 12/8/23 |              |                |                    |         |
| 28 |                                                                       | 2 days   | Mon 6/19/23 | Tue 6/20/23 | 25FS+2 days  |                |                    |         |

| 3/28/23 |      |                  |     | La Selva | a Beach<br>B | n Clubhou<br>id Sched | use Ren<br>ule | ovations      |     |      | Dicki<br>B | inson Co<br>y: Franl | onstruct<br>c Dickin | tion<br>son |
|---------|------|------------------|-----|----------|--------------|-----------------------|----------------|---------------|-----|------|------------|----------------------|----------------------|-------------|
| 1/15    | 1/22 | February<br>1/29 | 2/5 | 2/12     |              | 2/19                  |                | March<br>2/26 | 3/5 | 3/12 | 3/19       |                      | 3/26                 | A           |
|         |      |                  |     |          |              |                       |                |               |     |      |            |                      |                      |             |
|         |      |                  |     |          |              |                       |                |               |     |      |            |                      |                      |             |
|         |      |                  |     |          |              |                       |                |               |     |      |            |                      |                      |             |
|         |      |                  |     |          |              |                       |                |               |     |      |            |                      |                      |             |
|         |      |                  |     |          |              |                       |                |               |     |      |            |                      |                      |             |
|         |      |                  |     |          |              |                       |                |               |     |      |            |                      |                      |             |
|         |      |                  |     |          |              |                       |                |               |     |      |            |                      |                      |             |
|         |      |                  |     |          |              |                       |                |               |     |      |            |                      |                      |             |
|         |      |                  |     |          |              |                       |                |               |     |      |            |                      |                      |             |
|         |      |                  |     |          |              |                       |                |               |     |      |            |                      |                      |             |
|         |      |                  |     |          |              |                       |                |               |     |      |            |                      |                      |             |
|         |      |                  |     |          |              |                       |                |               |     |      |            |                      |                      |             |
|         |      |                  |     |          |              |                       |                |               |     |      |            |                      |                      |             |
|         |      |                  |     |          |              |                       |                |               |     |      |            |                      |                      |             |
|         |      |                  |     |          |              |                       |                |               |     |      |            |                      |                      |             |
|         |      |                  |     |          |              |                       |                |               |     |      |            |                      |                      |             |
|         |      |                  |     |          |              |                       |                |               |     |      |            |                      |                      |             |
|         |      |                  |     |          |              |                       |                |               |     |      |            |                      |                      |             |
|         |      |                  |     |          |              | Page 4                |                |               |     |      |            |                      |                      |             |